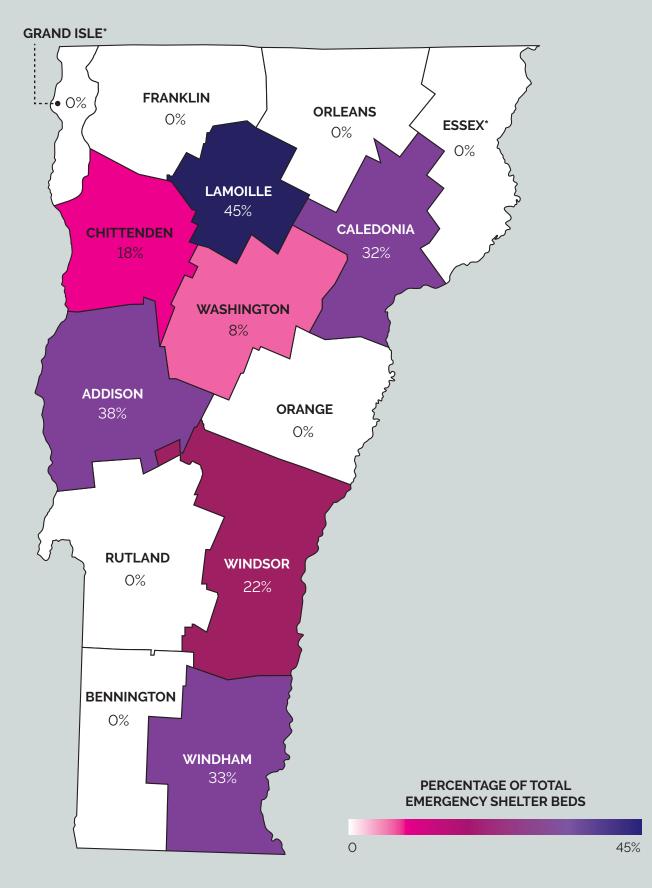

| 0  |
| Franklin   | ES       | 94    | 3  |
|            | ТН       | 17    | 1  |
| Grand Isle | ES       | 0     | 0  |
|            | ТН       | 0     | 0  |
| Lamoille   | ES       | 22    | 2  |
|            | ТН       | 0     | 0  |
| Orange     | ES       | 0     | 0  |
|            | ТН       | 20    | 0  |
| Orleans    | ES       | 17    | 1  |
|            | ТН       | 3     | 3  |
| Rutland    | ES       | 113   | 0  |
|            | ТН       | 35    | 0  |
| Washington | ES       | 158   | 8  |
|            | ТН       | 29    | 3  |
| Windham    | ES       | 101   | 2  |
|            | ТН       | 13    | 7  |
| Windsor    | ES       | 144   | 2  |
|            | ТН       | 15    | 4  |
| TOTAL BEDS |          |       |    |



## VERMONT SEASONAL EMERGENCY SHELTER BEDS



## **VERMONT PERMANENT HOUSING BEDS**

**RRH: RAPID REHOUSING** 

RRH

PSH

RRH

PSH

RRH

PSH

RRH

PSH

PSH

RRH

RRH

PSH

County

Addison

Bennington

Caledonia

Chittenden

Essex

Franklin

Grand Isle

Lamoille

Orange

Orleans

Rutland

Washington

Windham

Windsor



243

\* GRAND ISLE SERVED BY FRANKLIN, ESSEX SERVED BY ORLEANS AND CALEDONIA

0