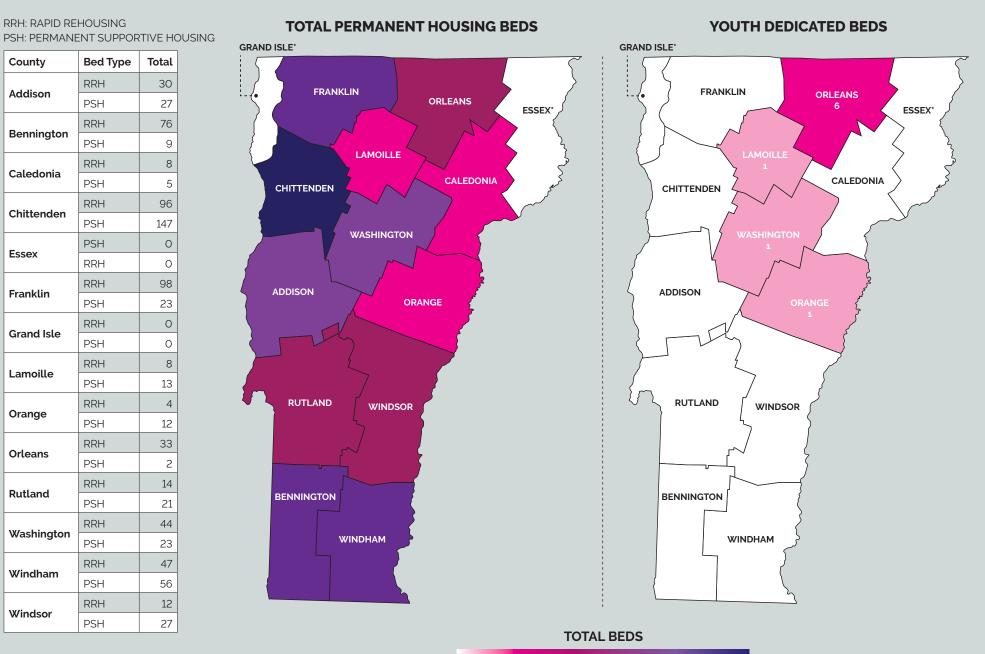

## APPENDIX 6: YOUTH BEDS BY COUNTY

## **VERMONT PERMANENT HOUSING BEDS**

**RRH: RAPID REHOUSING** 

RRH

PSH

RRH

PSH

RRH

PSH

RRH

PSH

PSH

RRH

RRH

PSH

County

Addison

Bennington

Caledonia

Chittenden

Essex

Franklin

Grand Isle

Lamoille

Orange

Orleans

Rutland

Washington

Windham

Windsor

243

\* GRAND ISLE SERVED BY FRANKLIN, ESSEX SERVED BY ORLEANS AND CALEDONIA

0