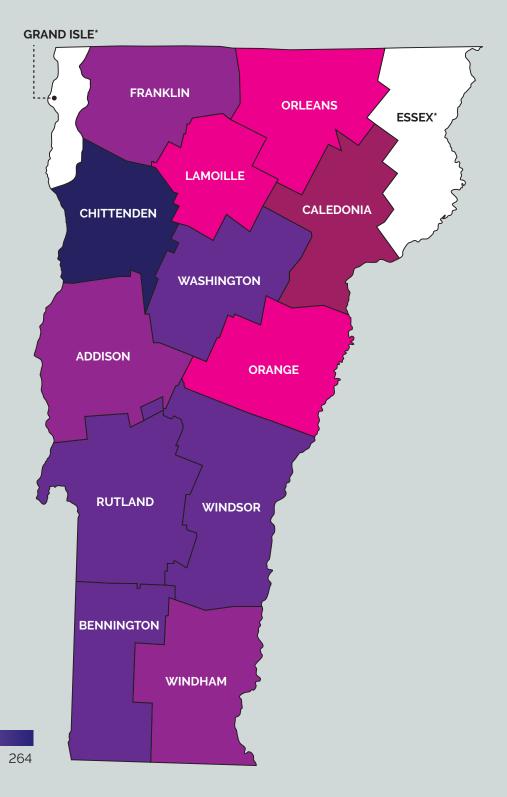

## **VERMONT EMERGENCY SHELTER & TRANSITIONAL HOUSING BEDS**

TH: TRANSITIONAL HOUSING ES: EMERGENCY SHELTER YD: YOUTH DEDICATED

| County     | Bed Type | Total | YD |
|------------|----------|-------|----|
| Addison    | ES       | 103   | 1  |
|            | ТН       | 25    | 10 |
| Bennington | ES       | 145   | 1  |
|            | ТН       | 1     | 1  |
| Caledonia  | ES       | 31    | 1  |
|            | ТН       | 9     | 9  |
| Chittenden | ES       | 190   | 8  |
|            | ТН       | 74    | 8  |
| Essex      | ES       | 0     | 0  |
|            | ТН       | 0     | 0  |
| Franklin   | ES       | 94    | 3  |
|            | ТН       | 17    | 1  |
| Grand Isle | ES       | 0     | 0  |
|            | ТН       | 0     | 0  |
| Lamoille   | ES       | 22    | 2  |
|            | ТН       | 0     | 0  |
| Orange     | ES       | 0     | 0  |
|            | ТН       | 20    | 0  |
| Orleans    | ES       | 17    | 1  |
|            | ТН       | 3     | 3  |
| Rutland    | ES       | 113   | 0  |
|            | ТН       | 35    | 0  |
| Washington | ES       | 158   | 8  |
|            | ТН       | 29    | 3  |
| Windham    | ES       | 101   | 2  |
|            | ТН       | 13    | 7  |
| Windsor    | ES       | 144   | 2  |
|            | ТН       | 15    | 4  |
| TOTAL BEDS |          |       |    |